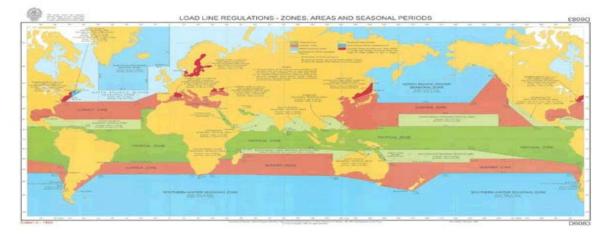

## Summer to Winter Marks

Dear Master

Please take note that **Winter seasonal zone** will be active from the following dates and loadables should be planned accordingly:

- > North Atlantic Winter Seasonal zone I : 16th Oct
- > North Pacific Winter Seasonal Zone : 16th Oct
- > North Atlantic Winter Seasonal zone II : 1st Nov

Refer to load line chart provided on board for additional information.

Regards

Captain Rajaraman

DISTRIBUTION All Masters Crewing Managers Superintendents Marine Manager HSEQManager Training Manager